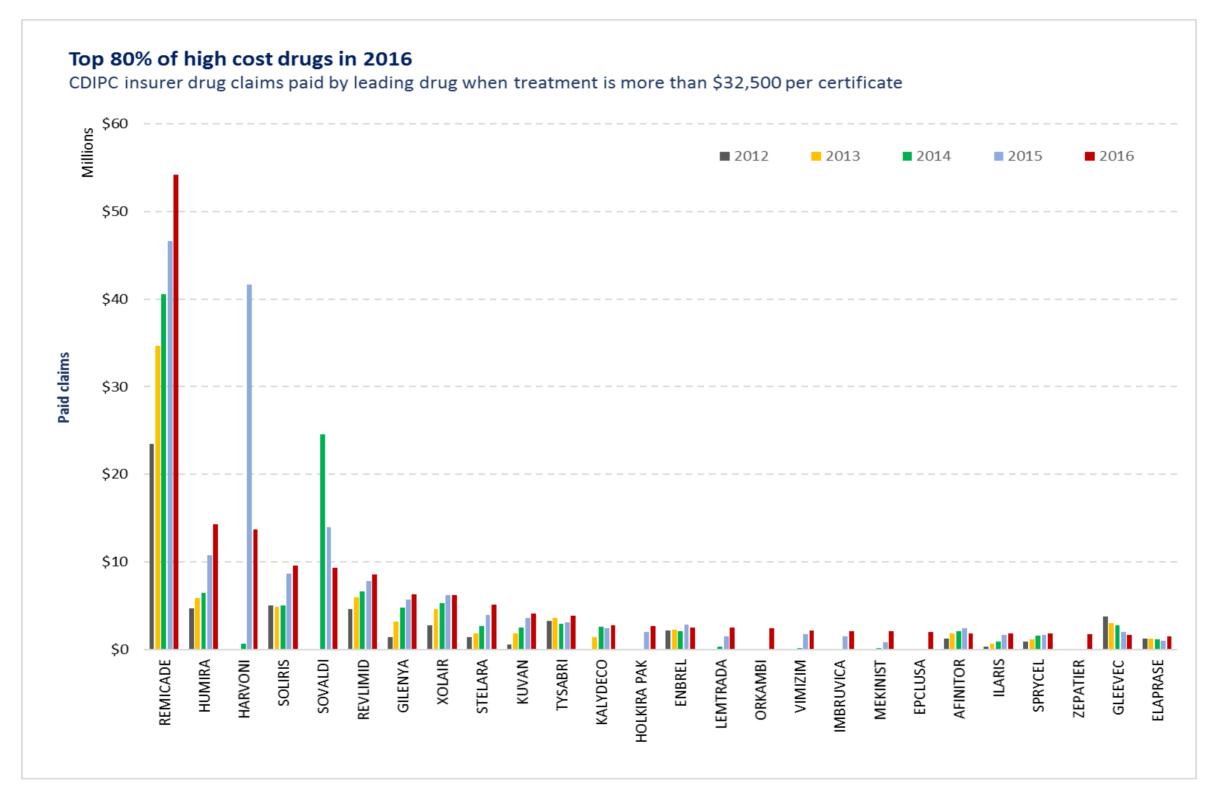

|                                 |
| # drugs pooled in prior year but not current year                                             |           | N/A       | 8         | 10        | 15        |                                  |                                 |
| \$M pooled claim value in prior year                                                          |           | N/A       | \$0.335   | \$0.231   | \$0.607   |                                  |                                 |
| Dispensed to # members or dependants in prior year                                            |           | N/A       | 12        | 10        | 16        |                                  |                                 |

CDIPC 2016 Pooling Results At A Glance Page 1 of 2





CDIPC 2016 Pooling Results At A Glance Page 2 of 2